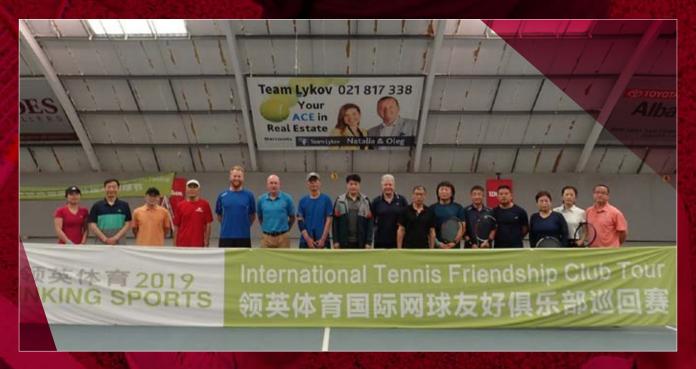

In November we hosted the International Tennis Friendship Competition and hosted a visiting Chinese group of players who visited clubs within the region playing matches. This culminated in a "finals day" at the Albany Tennis Park.